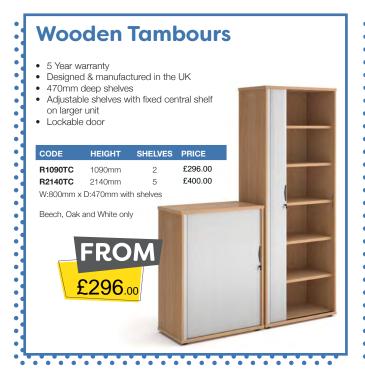

Omega Business Supplies Limited, Unit 7 Crosland Industrial Estate, Bredbury, Stockport, SK6 2BR















725mm

£151.00

SCO168

1600mm

silver frame in oak = SC0128-S-0

800mm

Please add frame colour followed by top finish when ordering e.g SCO128 with















































































- 3 Year warranty
- 110kg weight tolerance
- Overall dimensions: W670 D600 H970-1090 mm
- Back height adjustment
- Back rack adjustment
- Gas lift adjustment

| ODE     | ARM TYPE        | PRICE  |
|---------|-----------------|--------|
| H10-000 | No arms         | £74.00 |
| H11-000 | Fixed arms      | £89.00 |
| H42 000 | Adiustable arma | 6104.0 |





















£61.00

£75.00

£80.00





Burgundy **BU** 





- 110kg weight tolerance
- Overall dimensions: W480 D605 H895-1005 mm

ARM TYPE

No arms

Fixed arms

Adjustable arms

Gas lift adjustment

V100-00

V101-00

V102-00

- Back rake adjustmentBack height adjustment



Black **K** 



















1 Year warranty 115kg weight tolerance

Overall dimensions:

Gas lift adjustment

St