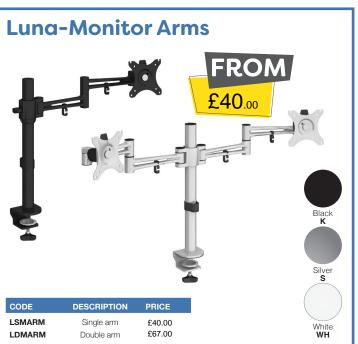

Omega Business Supplies Limited, Unit 7 Crosland Industrial Estate, Bredbury, Stockport, SK6 2BR















725mm

£151.00

SCO168

1600mm

silver frame in oak = SC0128-S-0

800mm

Please add frame colour followed by top finish when ordering e.g SCO128 with















































































- 3 Year warranty
- 110kg weight tolerance
- Overall dimensions: W670 D600 H970-1090 mm
- Back height adjustment
- Back rack adjustment
- Gas lift adjustment

| ODE     | ARM TYPE        | PRICE  |
|---------|-----------------|--------|
| H10-000 | No arms         | £74.00 |
| H11-000 | Fixed arms      | £89.00 |
| H42 000 | Adiustable arma | 6104.0 |





















£61.00

£75.00

£80.00





Burgundy **BU** 





- 110kg weight tolerance
- Overall dimensions: W480 D605 H895-1005 mm

ARM TYPE

No arms

Fixed arms

Adjustable arms

Gas lift adjustment

V100-00

V101-00

V102-00

- Back rake adjustmentBack height adjustment



Black **K** 



















1 Year warranty 115kg weight tolerance

Overall dimensio