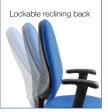

Adjustable arms

Gas lift adjustment

V100-00

V101-00

V102-00

- Back rake adjustmentBack height adjustment

Black **K** 

1 Year warranty 115kg weight tolerance