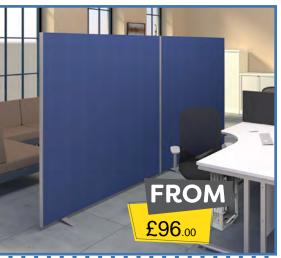

Omega Business Supplies Limited, Unit 7 Crosland Industrial Estate, Bredbury, Stockport, SK6 2BR















725mm

£151.00

SCO168

1600mm

silver frame in oak = SC0128-S-0

800mm

Please add frame colour followed by top finish when ordering e.g SCO128 with















































































- 3 Year warranty
- 110kg weight tolerance
- Overall dimensions: W670 D600 H970-1090 mm
- Back height adjustment
- Back rack adjustment
- Gas lift adjustment

| ODE     | ARM TYPE        | PRICE  |
|---------|-----------------|--------|
| H10-000 | No arms         | £74.00 |
| H11-000 | Fixed arms      | £89.00 |
| H42 000 | Adiustable arma | 6104.0 |





















£61.00

£75.00

£80.00





Burgundy **BU** 





- 110kg weight tolerance
- Overall dimensions: W480 D605 H895-1005 mm

ARM TYPE

No arms

Fixed arms

Adjustable arms

Gas lift adjustment

V100-00

V101-00

V102-00

- Back rake adjustmentBack height adjustment



Black **K** 



















1 Year warranty 115kg weight tolerance

Overall dimensions:

Gas lift adjustment

Standard lock tilt

Weight tension c