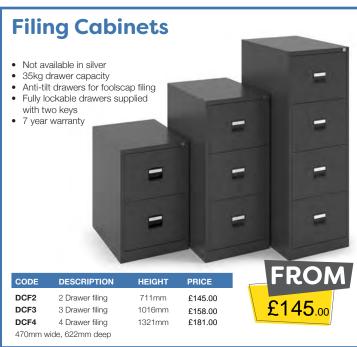

Omega Business Supplies Limited, Unit 7 Crosland Industrial Estate, Bredbury, Stockport, SK6 2BR















725mm

£151.00

SCO168

1600mm

silver frame in oak = SC0128-S-0

800mm

Please add frame colour followed by top finish when ordering e.g SCO128 with















































































- 3 Year warranty
- 110kg weight tolerance
- Overall dimensions: W670 D600 H970-1090 mm
- Back height adjustment
- Back rack adjustment
- Gas lift adjustment

| ODE     | ARM TYPE        | PRICE  |
|---------|-----------------|--------|
| H10-000 | No arms         | £74.00 |
| H11-000 | Fixed arms      | £89.00 |
| H42 000 | Adiustable arma | 6104.0 |





















£61.00

£75.00

£80.00





Burgundy **BU** 





- 110kg weight tolerance
- Overall dimensions: W480 D605 H895-1005 mm

ARM TYPE

No arms

Fixed arms

Adjustable arms

Gas lift adjustment

V100-00

V101-00

V102-00

- Back rake adjustmentBack height adjustment



Black **K** 



















1 Year warranty 115kg weight tolerance

Overall dimensions:

Gas lift adjustment

Standard