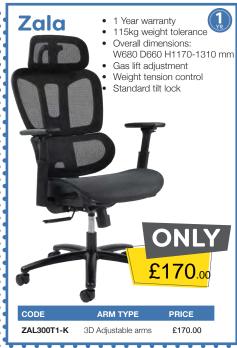

Omega Business Supplies Limited, Unit 7 Crosland Industrial Estate, Bredbury, Stockport, SK6 2BR















725mm

£151.00

SCO168

1600mm

silver frame in oak = SC0128-S-0

800mm

Please add frame colour followed by top finish when ordering e.g SCO128 with















































































- 3 Year warranty
- 110kg weight tolerance
- Overall dimensions: W670 D600 H970-1090 mm
- Back height adjustment
- Back rack adjustment
- Gas lift adjustment

| ODE     | ARM TYPE        | PRICE  |
|---------|-----------------|--------|
| H10-000 | No arms         | £74.00 |
| H11-000 | Fixed arms      | £89.00 |
| H42 000 | Adiustable arma | 6104.0 |





















£61.00

£75.00

£80.00





Burgundy **BU** 





- 110kg weight tolerance
- Overall dimensions: W480 D605 H895-1005 mm

ARM TYPE

No arms

Fixed arms

Adjustable arms

Gas lift adjustment

V100-00

V101-00

V102-00

- Back rake adjustmentBack height adjustment



Black **K** 



















1 Year warranty 115kg weight tolerance

Overall dimensions:

Gas lift adjustment

Standard lock tilt

Weight tension control

W620 D690 H1010-1100 mm



| CODE     | DESCRIPTION   | PRICE  |
|----------|---------------|--------|
| CAV300T1 | High back     | £86.00 |
| CAV100C1 | Visitor chair | £86.00 |











## **Promotion valid**

from

0161 430 0222

to