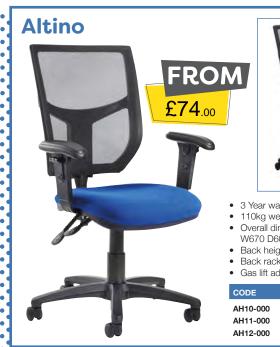

- 3 Year warranty
- 110kg weight tolerance
- Overall dimensions: W670 D600 H970-1090 mm
- Back height adjustment
- Back rack adjustment
- Gas lift adjustment

| ODE     | ARM TYPE        | PRICE  |
|---------|-----------------|--------|
| H10-000 | No arms         | £74.00 |
| H11-000 | Fixed arms      | £89.00 |
| H42 000 | Adiustable arma | 6104.0 |