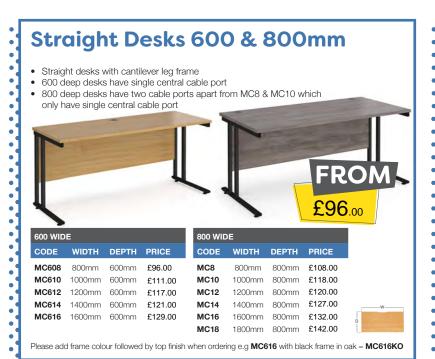

Omega Business Supplies Limited, Unit 7 Crosland Industrial Estate, Bredbury, Stockport, SK6 2BR

725mm

£151.00

SCO168

1600mm

silver frame in oak = SC0128-S-0

800mm

Please add frame colour followed by top finish when ordering e.g SCO128 with