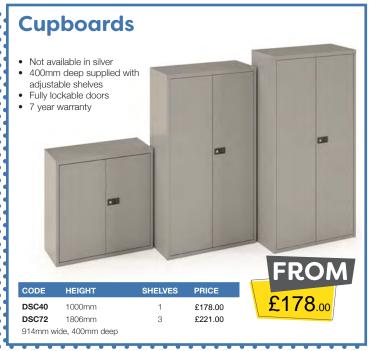

Omega Business Supplies Limited, Unit 7 Crosland Industrial Estate, Bredbury, Stockport, SK6 2BR















725mm

£151.00

SCO168

1600mm

silver frame in oak = SC0128-S-0

800mm

Please add frame colour followed by top finish when ordering e.g SCO128 with















































































- 3 Year warranty
- 110kg weight tolerance
- Overall dimensions: W670 D600 H970-1090 mm
- Back height adjustment
- Back rack adjustment
- Gas lift adjustment

| ODE     | ARM TYPE        | PRICE  |
|---------|-----------------|--------|
| H10-000 | No arms         | £74.00 |
| H11-000 | Fixed arms      | £89.00 |
| H42 000 | Adiustable arma | 6104.0 |





















£61.00

£75.00

£80.00





Burgundy **BU** 





- 110kg weight tolerance
- Overall dimensions: W480 D605 H895-1005 mm

ARM TYPE

No arms

Fixed arms

Adjustable arms

Gas lift adjustment

V100-00

V101-00

V102-00

- Back rake adjustmentBack height adjustment



Black **K** 



















1 Year warranty 115kg weight tolerance

Overall dimensions:

Gas lift adjustment

Standard l