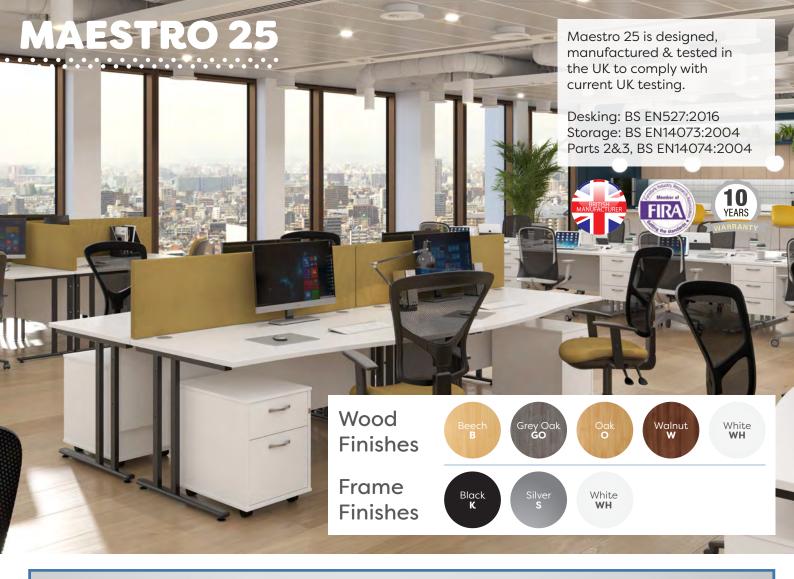

Omega Business Supplies Limited, Unit 7 Crosland Industrial Estate, Bredbury, Stockport, SK6 2BR















725mm

£151.00

SCO168

1600mm

silver frame in oak = SC0128-S-0

800mm

Please add frame colour followed by top finish when ordering e.g SCO128 with















































































- 3 Year warranty
- 110kg weight tolerance
- Overall dimensions: W670 D600 H970-1090 mm
- Back height adjustment
- Back rack adjustment
- Gas lift adjustment

| ODE     | ARM TYPE        | PRICE  |
|---------|-----------------|--------|
| H10-000 | No arms         | £74.00 |
| H11-000 | Fixed arms      | £89.00 |
| H42 000 | Adiustable arma | 6104.0 |





















£61.00

£75.00

£80.00





Burgundy **BU** 





- 110kg weight tolerance
- Overall dimensions: W480 D605 H895-1005 mm

ARM TYPE

No arms

Fixed arms

Adjustable arms

Gas lift adjustment

V100-00

V101-00

V102-00

- Back rake adjustmentBack height adjustment



Black **K** 



















1 Year warranty 115kg weight tolerance

Overall dimensions:

G