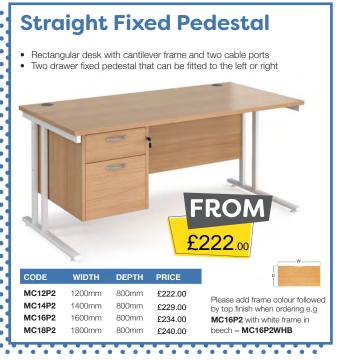

Omega Business Supplies Limited, Unit 7 Crosland Industrial Estate, Bredbury, Stockport, SK6 2BR

725mm

£151.00

SCO168

1600mm

silver frame in oak = SC0128-S-0

800mm

Please add frame colour followed by top finish when ordering e.g SCO128 with