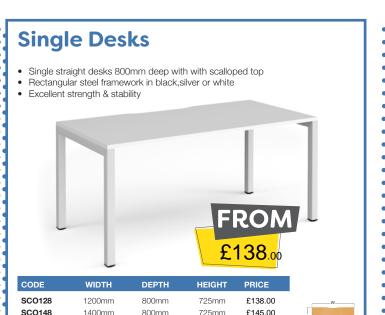

Omega Business Supplies Limited, Unit 7 Crosland Industrial Estate, Bredbury, Stockport, SK6 2BR

725mm

£151.00

SCO168

1600mm

silver frame in oak = SC0128-S-0

800mm

Please add frame colour followed by top finish when ordering e.g SCO128 with