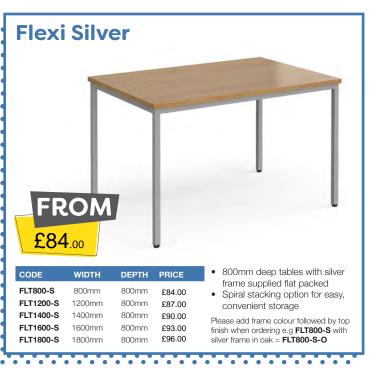

Omega Business Supplies Limited, Unit 7 Crosland Industrial Estate, Bredbury, Stockport, SK6 2BR

725mm

£151.00

SCO168

1600mm

silver frame in oak = SC0128-S-0

800mm

Please add frame colour followed by top finish when ordering e.g SCO128 with