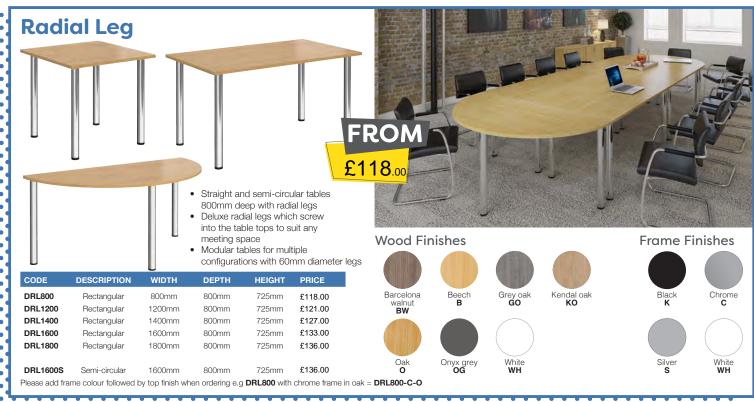

Omega Business Supplies Limited, Unit 7 Crosland Industrial Estate, Bredbury, Stockport, SK6 2BR

725mm

£151.00

SCO168

1600mm

silver frame in oak = SC0128-S-0

800mm

Please add frame colour followed by top finish when ordering e.g SCO128 with