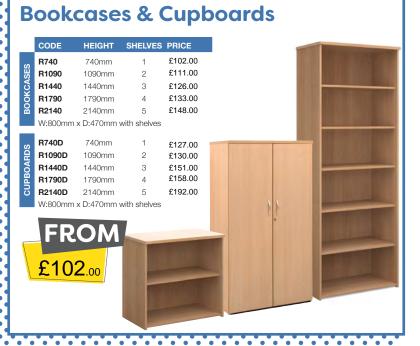

Omega Business Supplies Limited, Unit 7 Crosland Industrial Estate, Bredbury, Stockport, SK6 2BR















725mm

£151.00

SCO168

1600mm

silver frame in oak = SC0128-S-0

800mm

Please add frame colour followed by top finish when ordering e.g SCO128 with















































































- 3 Year warranty
- 110kg weight tolerance
- Overall dimensions: W670 D600 H970-1090 mm
- Back height adjustment
- Back rack adjustment
- Gas lift adjustment

| ODE     | ARM TYPE        | PRICE  |
|---------|-----------------|--------|
| H10-000 | No arms         | £74.00 |
| H11-000 | Fixed arms      | £89.00 |
| H42 000 | Adiustable arma | 6104.0 |





















£61.00

£75.00

£80.00





Burgundy **BU** 





- 110kg weight tolerance
- Overall dimensions: W480 D605 H895-1005 mm

ARM TYPE

No arms

Fixed arms

Adjustable arms

Gas lift adjustment

V100-00

V101-00

V102-00

- Back rake adjustmentBack height adjustment



Black **K** 



















1 Year warranty 115kg weight tolerance

Overall dimensions:

Gas lift adjustment

Stan