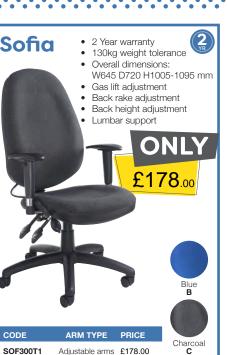

colour followed by top finish when ordering e.g SCO128 with















































































- 3 Year warranty
- 110kg weight tolerance
- Overall dimensions: W670 D600 H970-1090 mm
- Back height adjustment
- Back rack adjustment
- Gas lift adjustment

| ODE     | ARM TYPE        | PRICE  |
|---------|-----------------|--------|
| H10-000 | No arms         | £74.00 |
| H11-000 | Fixed arms      | £89.00 |
| H42 000 | Adiustable arma | 6104.0 |





















£61.00

£75.00

£80.00





Burgundy **BU** 





- 110kg weight tolerance
- Overall dimensions: W480 D605 H895-1005 mm

ARM TYPE

No arms

Fixed arms

Adjustable arms

Gas lift adjustment

V100-00

V101-00

V102-00

- Back rake adjustmentBack height adjustment



Black **K** 



















1 Year warranty 115kg weight tolerance

Overall dimensions:

Gas lift adjustment

Standard lock tilt

Weight tension control

W620 D690 H1010-1100 mm



| CODE     | DESCRIPTION   | PRICE  |
|----------|---------------|--------|
| CAV300T1 | High back     | £86.00 |
| CAV100C1 | Visitor chair | £86.00 |











## **Promotion valid**

from

0161 430 0222

to