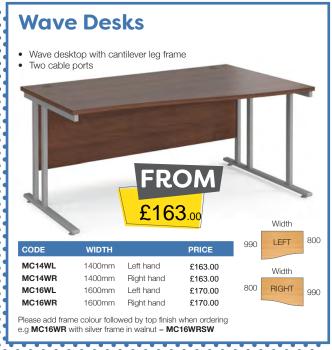

Omega Business Supplies Limited, Unit 7 Crosland Industrial Estate, Bredbury, Stockport, SK6 2BR















725mm

£151.00

SCO168

1600mm

silver frame in oak = SC0128-S-0

800mm

Please add frame colour followed by top finish when ordering e.g SCO128 with















































































- 3 Year warranty
- 110kg weight tolerance
- Overall dimensions: W670 D600 H970-1090 mm
- Back height adjustment
- Back rack adjustment
- Gas lift adjustment

| ODE     | ARM TYPE        | PRICE  |
|---------|-----------------|--------|
| H10-000 | No arms         | £74.00 |
| H11-000 | Fixed arms      | £89.00 |
| H42 000 | Adiustable arma | 6104.0 |





















£61.00

£75.00

£80.00





Burgundy **BU** 





- 110kg weight tolerance
- Overall dimensions: W480 D605 H895-1005 mm

ARM TYPE

No arms

Fixed arms

Adjustable arms

Gas lift adjustment

V100-00

V101-00

V102-00

- Back rake adjustmentBack height adjustment



Black **K** 



















1 Year warranty 115kg weight tolerance

Overall dimensions:

Gas lif