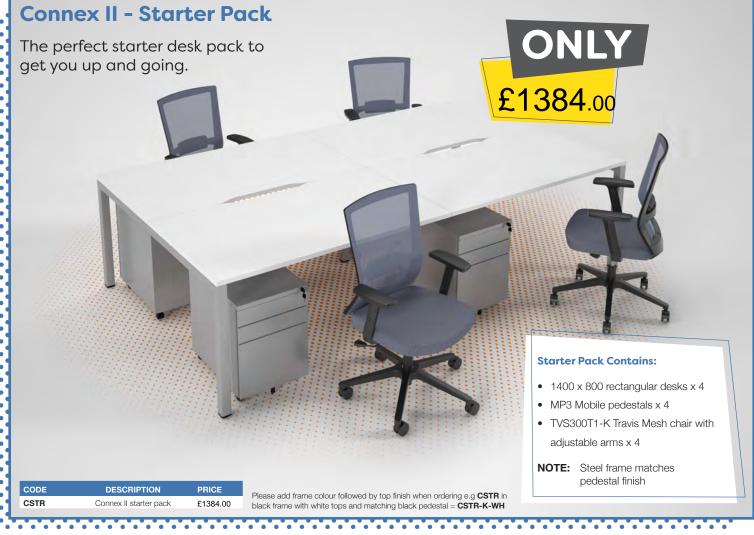

Omega Business Supplies Limited, Unit 7 Crosland Industrial Estate, Bredbury, Stockport, SK6 2BR

725mm

£151.00

SCO168

1600mm

silver frame in oak = SC0128-S-0

800mm

Please add frame colour followed by top finish when ordering e.g SCO128 with