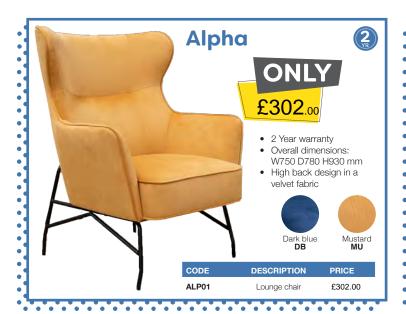

E        | PRICE  |
|---------|-----------------|--------|
| H10-000 | No arms         | £74.00 |
| H11-000 | Fixed arms      | £89.00 |
| H42 000 | Adiustable arma | 6104.0 |





















£61.00

£75.00

£80.00





Burgundy **BU** 





- 110kg weight tolerance
- Overall dimensions: W480 D605 H895-1005 mm

ARM TYPE

No arms

Fixed arms

Adjustable arms

Gas lift adjustment

V100-00

V101-00

V102-00

- Back rake adjustmentBack height adjustment



Black **K** 



















1 Year warranty 115kg weight tolerance

Overall dimensions:

Gas lift adjustment

Standard lock tilt

Weight tension control

W620 D690 H1010-1100 mm



| CODE     | DESCRIPTION   | PRICE  |
|----------|---------------|--------|
| CAV300T1 | High back     | £86.00 |
| CAV100C1 | Visitor chair | £86.00 |











## **Promotion valid**

from

0161 430 0222

to