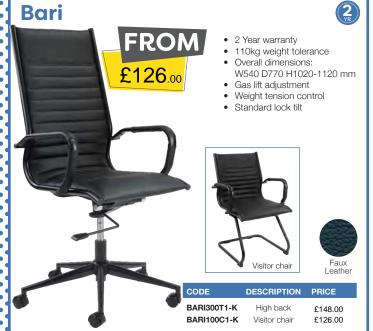

Overall dimensions:

Gas lift adjustment

Standard lock tilt

Weight tension control

W620 D690 H1010-1100 mm

| CODE     | DESCRIPTION   | PRICE  |
|----------|---------------|--------|
| CAV300T1 | High back     | £86.00 |
| CAV100C1 | Visitor chair | £86.00 |