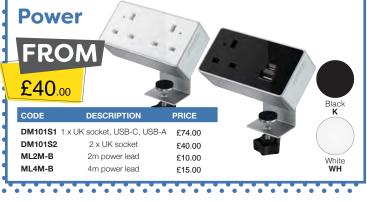

Omega Business Supplies Limited, Unit 7 Crosland Industrial Estate, Bredbury, Stockport, SK6 2BR















725mm

£151.00

SCO168

1600mm

silver frame in oak = SC0128-S-0

800mm

Please add frame colour followed by top finish when ordering e.g SCO128 with















































































- 3 Year warranty
- 110kg weight tolerance
- Overall dimensions: W670 D600 H970-1090 mm
- Back height adjustment
- Back rack adjustment
- Gas lift adjustment

| ODE     | ARM TYPE        | PRICE  |
|---------|-----------------|--------|
| H10-000 | No arms         | £74.00 |
| H11-000 | Fixed arms      | £89.00 |
| H42 000 | Adiustable arma | 6104.0 |





















£61.00

£75.00

£80.00





Burgundy **BU** 





- 110kg weight tolerance
- Overall dimensions: W480 D605 H895-1005 mm

ARM TYPE

No arms

Fixed arms

Adjustable arms

Gas lift adjustment

V100-00

V101-00

V102-00

- Back rake adjustmentBack height adjustment



Black **K** 



















1 Year warranty 115kg weight tolerance

Overall dimensions