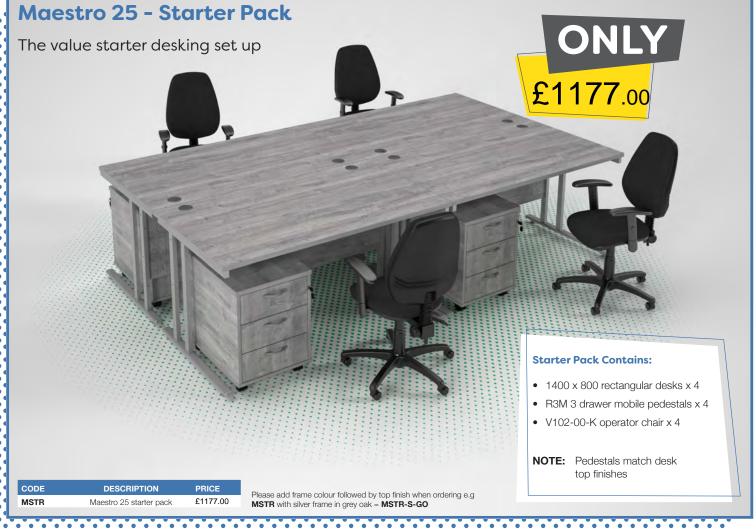

Omega Business Supplies Limited, Unit 7 Crosland Industrial Estate, Bredbury, Stockport, SK6 2BR















725mm

£151.00

SCO168

1600mm

silver frame in oak = SC0128-S-0

800mm

Please add frame colour followed by top finish when ordering e.g SCO128 with















































































- 3 Year warranty
- 110kg weight tolerance
- Overall dimensions: W670 D600 H970-1090 mm
- Back height adjustment
- Back rack adjustment
- Gas lift adjustment

| ODE     | ARM TYPE        | PRICE  |
|---------|-----------------|--------|
| H10-000 | No arms         | £74.00 |
| H11-000 | Fixed arms      | £89.00 |
| H42 000 | Adiustable arma | 6104.0 |





















£61.00

£75.00

£80.00





Burgundy **BU** 





- 110kg weight tolerance
- Overall dimensions: W480 D605 H895-1005 mm

ARM TYPE

No arms

Fixed arms

Adjustable arms

Gas lift adjustment

V100-00

V101-00

V102-00

- Back rake adjustmentBack height adjustment



Black **K** 



















1 Year warranty 115kg weight tolerance

Overall dimensions:

Gas