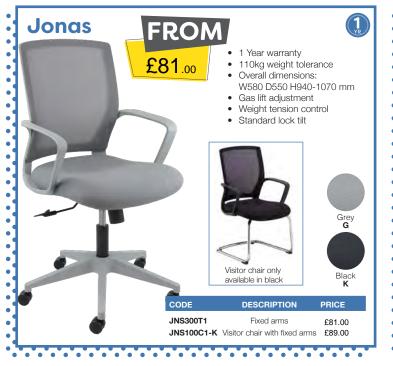

- 3 Year warranty
- 110kg weight tolerance
- Overall dimensions: W670 D600 H970-1090 mm
- Back height adjustment
- Back rack adjustment
- Gas lift adjustment

| ODE     | ARM TYPE        | PRICE  |
|---------|-----------------|--------|
| H10-000 | No arms         | £74.00 |
| H11-000 | Fixed arms      | £89.00 |
| H42 000 | Adiustable arma | 6104.0 |