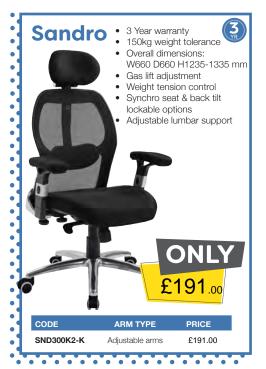

Omega Business Supplies Limited, Unit 7 Crosland Industrial Estate, Bredbury, Stockport, SK6 2BR















725mm

£151.00

SCO168

1600mm

silver frame in oak = SC0128-S-0

800mm

Please add frame colour followed by top finish when ordering e.g SCO128 with















































































- 3 Year warranty
- 110kg weight tolerance
- Overall dimensions: W670 D600 H970-1090 mm
- Back height adjustment
- Back rack adjustment
- Gas lift adjustment

| ODE     | ARM TYPE        | PRICE  |
|---------|-----------------|--------|
| H10-000 | No arms         | £74.00 |
| H11-000 | Fixed arms      | £89.00 |
| H42 000 | Adiustable arma | 6104.0 |





















£61.00

£75.00

£80.00





Burgundy **BU** 





- 110kg weight tolerance
- Overall dimensions: W480 D605 H895-1005 mm

ARM TYPE

No arms

Fixed arms

Adjustable arms

Gas lift adjustment

V100-00

V101-00

V102-00

- Back rake adjustmentBack height adjustment



Black **K** 



















1 Year warranty 115kg weight tolerance

Overall dimensions:

Gas lift adjustment

Standard lock tilt

Weight tension control

W620 D690 H1010-1100 mm



| CODE     | DESCRIPTION   | PRICE  |
|----------|---------------|--------|
| CAV300T1 | High back     | £86.00 |
| CAV100C1 | Visitor chair | £86.00 |











## **Promotion valid**

from

0161 430 0222

to