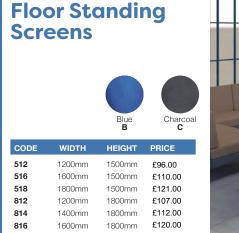

Omega Business Supplies Limited, Unit 7 Crosland Industrial Estate, Bredbury, Stockport, SK6 2BR

725mm

£151.00

SCO168

1600mm

silver frame in oak = SC0128-S-0

800mm

Please add frame colour followed by top finish when ordering e.g SCO128 with