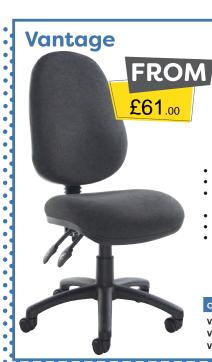

£61.00

£75.00

£80.00

Burgundy **BU** 

- 110kg weight tolerance
- Overall dimensions: W480 D605 H895-1005 mm

ARM TYPE

No arms

Fixed arms

Adjustable arms

Gas lift adjustment

V100-00

V101-00

V102-00

- Back rake adjustmentBack height adjustment

Black **K** 

1 Year warranty 115kg weight tolerance