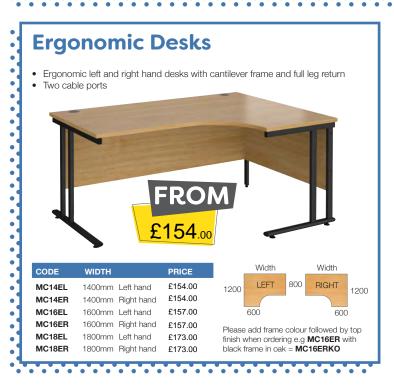

Omega Business Supplies Limited, Unit 7 Crosland Industrial Estate, Bredbury, Stockport, SK6 2BR















725mm

£151.00

SCO168

1600mm

silver frame in oak = SC0128-S-0

800mm

Please add frame colour followed by top finish when ordering e.g SCO128 with















































































- 3 Year warranty
- 110kg weight tolerance
- Overall dimensions: W670 D600 H970-1090 mm
- Back height adjustment
- Back rack adjustment
- Gas lift adjustment

| ODE     | ARM TYPE        | PRICE  |
|---------|-----------------|--------|
| H10-000 | No arms         | £74.00 |
| H11-000 | Fixed arms      | £89.00 |
| H42 000 | Adiustable arma | 6104.0 |





















£61.00

£75.00

£80.00





Burgundy **BU** 





- 110kg weight tolerance
- Overall dimensions: W480 D605 H895-1005 mm

ARM TYPE

No arms

Fixed arms

Adjustable arms

Gas lift adjustment

V100-00

V101-00

V102-00

- Back rake adjustmentBack height adjustment



Black **K** 



















1 Year warranty 115kg weight tolerance

Overall dimensions:

Gas lift