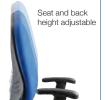

- 3 Year warranty
- 110kg weight tolerance
- Overall dimensions: W670 D600 H970-1090 mm
- Back height adjustment
- Back rack adjustment
- Gas lift adjustment

| ODE     | ARM TYPE        | PRICE  |
|---------|-----------------|--------|
| H10-000 | No arms         | £74.00 |
| H11-000 | Fixed arms      | £89.00 |
| H42 000 | Adiustable arma | 6104.0 |