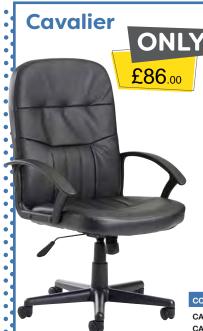

Overall dimensions:

Gas lift adjustment

Standard lock tilt

Weight tension control

W620 D690 H1010-1100 mm

| CODE     | DESCRIPTION   | PRICE  |
|----------|---------------|--------|
| CAV300T1 | High back     | £86.00 |
| CAV100C1 | Visitor chair | £86.00 |