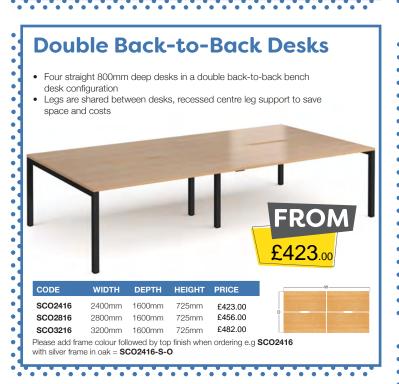

Omega Business Supplies Limited, Unit 7 Crosland Industrial Estate, Bredbury, Stockport, SK6 2BR















725mm

£151.00

SCO168

1600mm

silver frame in oak = SC0128-S-0

800mm

Please add frame colour followed by top finish when ordering e.g SCO128 with















































































- 3 Year warranty
- 110kg weight tolerance
- Overall dimensions: W670 D600 H970-1090 mm
- Back height adjustment
- Back rack adjustment
- Gas lift adjustment

| ODE     | ARM TYPE        | PRICE  |
|---------|-----------------|--------|
| H10-000 | No arms         | £74.00 |
| H11-000 | Fixed arms      | £89.00 |
| H42 000 | Adiustable arma | 6104.0 |





















£61.00

£75.00

£80.00





Burgundy **BU** 





- 110kg weight tolerance
- Overall dimensions: W480 D605 H895-1005 mm

ARM TYPE

No arms

Fixed arms

Adjustable arms

Gas lift adjustment

V100-00

V101-00

V102-00

- Back rake adjustmentBack height adjustment



Black **K** 



















1 Year warranty 115kg weight tolerance

Overall dime