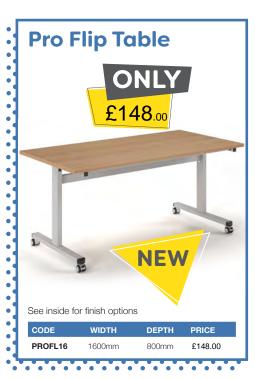

Omega Business Supplies Limited, Unit 7 Crosland Industrial Estate, Bredbury, Stockport, SK6 2BR















725mm

£151.00

SCO168

1600mm

silver frame in oak = SC0128-S-0

800mm

Please add frame colour followed by top finish when ordering e.g SCO128 with















































































- 3 Year warranty
- 110kg weight tolerance
- Overall dimensions: W670 D600 H970-1090 mm
- Back height adjustment
- Back rack adjustment
- Gas lift adjustment

| ODE     | ARM TYPE        | PRICE  |
|---------|-----------------|--------|
| H10-000 | No arms         | £74.00 |
| H11-000 | Fixed arms      | £89.00 |
| H42 000 | Adiustable arma | 6104.0 |





















£61.00

£75.00

£80.00





Burgundy **BU** 





- 110kg weight tolerance
- Overall dimensions: W480 D605 H895-1005 mm

ARM TYPE

No arms

Fixed arms

Adjustable arms

Gas lift adjustme