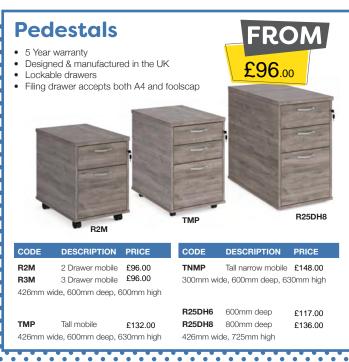

Omega Business Supplies Limited, Unit 7 Crosland Industrial Estate, Bredbury, Stockport, SK6 2BR

725mm

£151.00

SCO168

1600mm

silver frame in oak = SC0128-S-0

800mm

Please add frame colour followed by top finish when ordering e.g SCO128 with