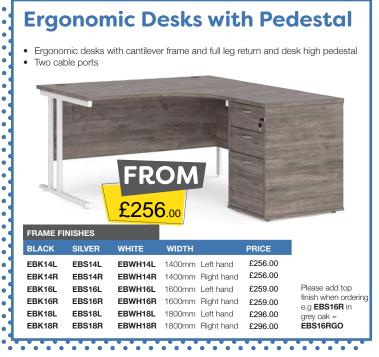

Omega Business Supplies Limited, Unit 7 Crosland Industrial Estate, Bredbury, Stockport, SK6 2BR















725mm

£151.00

SCO168

1600mm

silver frame in oak = SC0128-S-0

800mm

Please add frame colour followed by top finish when ordering e.g SCO128 with















































































- 3 Year warranty
- 110kg weight tolerance
- Overall dimensions: W670 D600 H970-1090 mm
- Back height adjustment
- Back rack adjustment
- Gas lift adjustment

| ODE     | ARM TYPE        | PRICE  |
|---------|-----------------|--------|
| H10-000 | No arms         | £74.00 |
| H11-000 | Fixed arms      | £89.00 |
| H42 000 | Adiustable arma | 6104.0 |





















£61.00

£75.00

£80.00





Burgundy **BU** 





- 110kg weight tolerance
- Overall dimensions: W480 D605 H895-1005 mm

ARM TYPE

No arms

Fixed arms

Adjustable arms

Gas lift adjustment

V100-00

V101-00

V102-00

- Back rake adjustmentBack height adjustment



Black **K** 



















1 Year warranty 115kg weight tolerance

Overall dimensions:

Gas lift ad