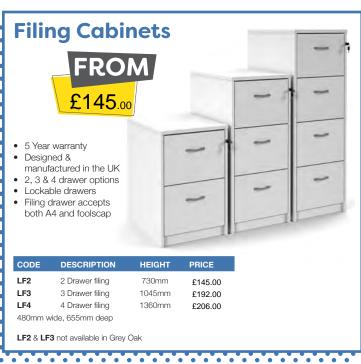

Omega Business Supplies Limited, Unit 7 Crosland Industrial Estate, Bredbury, Stockport, SK6 2BR















725mm

£151.00

SCO168

1600mm

silver frame in oak = SC0128-S-0

800mm

Please add frame colour followed by top finish when ordering e.g SCO128 with















































































- 3 Year warranty
- 110kg weight tolerance
- Overall dimensions: W670 D600 H970-1090 mm
- Back height adjustment
- Back rack adjustment
- Gas lift adjustment

| ODE     | ARM TYPE        | PRICE  |
|---------|-----------------|--------|
| H10-000 | No arms         | £74.00 |
| H11-000 | Fixed arms      | £89.00 |
| H42 000 | Adiustable arma | 6104.0 |





















£61.00

£75.00

£80.00





Burgundy **BU** 





- 110kg weight tolerance
- Overall dimensions: W480 D605 H895-1005 mm

ARM TYPE

No arms

Fixed arms

Adjustable arms

Gas lift adjustment

V100-00

V101-00

V102-00

- Back rake adjustmentBack height adjustment



Black **K** 



















1 Year warranty 115kg weight tolerance

Overall dimensions:

Gas lift adjustment