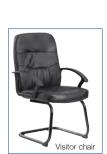

Overall dimensions:

Gas lift adjustment

Standard lock tilt

Weight tension control

W620 D690 H1010-1100 mm

| CODE     | DESCRIPTION   | PRICE  |
|----------|---------------|--------|
| CAV300T1 | High back     | £86.00 |
| CAV100C1 | Visitor chair | £86.00 |