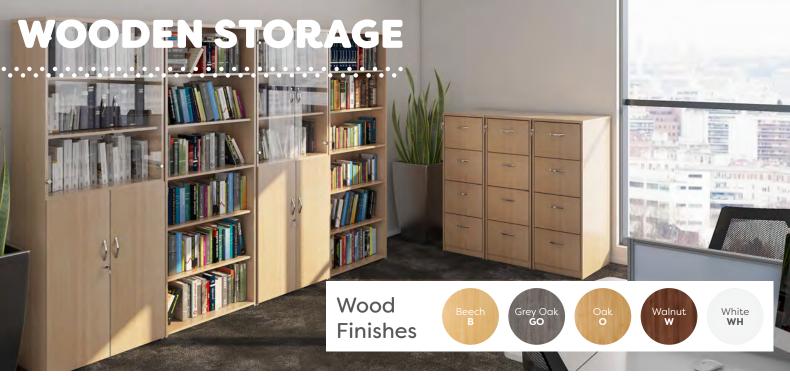

Omega Business Supplies Limited, Unit 7 Crosland Industrial Estate, Bredbury, Stockport, SK6 2BR

725mm

£151.00

SCO168

1600mm

silver frame in oak = SC0128-S-0

800mm

Please add frame colour followed by top finish when ordering e.g SCO128 with