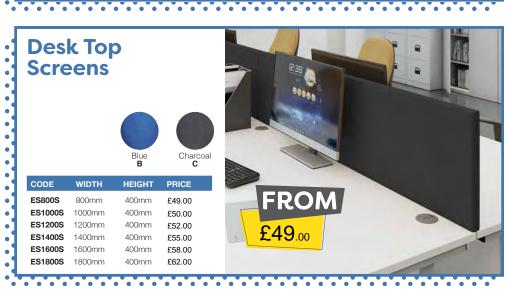

Omega Business Supplies Limited, Unit 7 Crosland Industrial Estate, Bredbury, Stockport, SK6 2BR















725mm

£151.00

SCO168

1600mm

silver frame in oak = SC0128-S-0

800mm

Please add frame colour followed by top finish when ordering e.g SCO128 with















































































- 3 Year warranty
- 110kg weight tolerance
- Overall dimensions: W670 D600 H970-1090 mm
- Back height adjustment
- Back rack adjustment
- Gas lift adjustment

| ODE     | ARM TYPE        | PRICE  |
|---------|-----------------|--------|
| H10-000 | No arms         | £74.00 |
| H11-000 | Fixed arms      | £89.00 |
| H42 000 | Adiustable arma | 6104.0 |





















£61.00

£75.00

£80.00





Burgundy **BU** 





- 110kg weight tolerance
- Overall dimensions: W480 D605 H895-1005 mm

ARM TYPE

No arms

Fixed arms

Adjustable arms

Gas lift adjustment

V100-00

V101-00

V102-00

- Back rake adjustmentBack height adjustment



Black **K** 



















1 Year warranty 115kg weight tolerance

Overall dimensions:

Gas lift adjustment

Standard lock tilt

Weight tension con