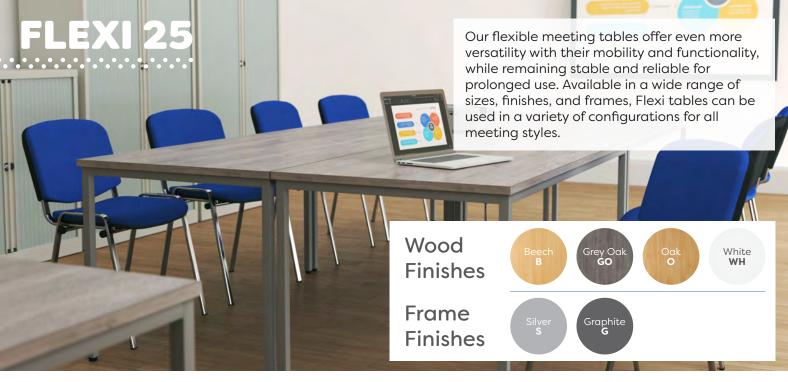

Omega Business Supplies Limited, Unit 7 Crosland Industrial Estate, Bredbury, Stockport, SK6 2BR















725mm

£151.00

SCO168

1600mm

silver frame in oak = SC0128-S-0

800mm

Please add frame colour followed by top finish when ordering e.g SCO128 with















































































- 3 Year warranty
- 110kg weight tolerance
- Overall dimensions: W670 D600 H970-1090 mm
- Back height adjustment
- Back rack adjustment
- Gas lift adjustment

| ODE     | ARM TYPE        | PRICE  |
|---------|-----------------|--------|
| H10-000 | No arms         | £74.00 |
| H11-000 | Fixed arms      | £89.00 |
| H42 000 | Adiustable arma | 6104.0 |





















£61.00

£75.00

£80.00





Burgundy **BU** 





- 110kg weight tolerance
- Overall dimensions: W480 D605 H895-1005 mm

ARM TYPE

No arms

Fixed arms

Adjustable arms

Gas lift adjustment

V100-00

V101-00

V102-00

- Back rake adjustmentBack height adjustment



Black **K** 



















1 Year warranty 115kg weight tolerance

Overall dimensions:

Gas lift adjustment

Standard lock ti