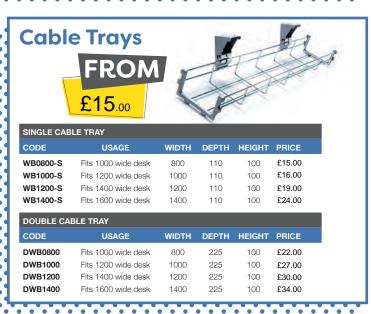

Omega Business Supplies Limited, Unit 7 Crosland Industrial Estate, Bredbury, Stockport, SK6 2BR















725mm

£151.00

SCO168

1600mm

silver frame in oak = SC0128-S-0

800mm

Please add frame colour followed by top finish when ordering e.g SCO128 with















































































- 3 Year warranty
- 110kg weight tolerance
- Overall dimensions: W670 D600 H970-1090 mm
- Back height adjustment
- Back rack adjustment
- Gas lift adjustment

| ODE     | ARM TYPE        | PRICE  |
|---------|-----------------|--------|
| H10-000 | No arms         | £74.00 |
| H11-000 | Fixed arms      | £89.00 |
| H42 000 | Adiustable arma | 6104.0 |





















£61.00

£75.00

£80.00





Burgundy **BU** 





- 110kg weight tolerance
- Overall dimensions: W480 D605 H895-1005 mm

ARM TYPE

No arms

Fixed arms

Adjustable arms

Gas lift adjustment

V100-00

V101-00

V102-00

- Back rake adjustmentBack height adjustment



Black **K** 



















1 Year warranty 115kg weight tolerance

Overall dimens