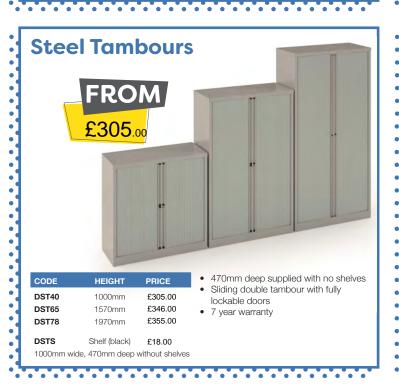

Omega Business Supplies Limited, Unit 7 Crosland Industrial Estate, Bredbury, Stockport, SK6 2BR















725mm

£151.00

SCO168

1600mm

silver frame in oak = SC0128-S-0

800mm

Please add frame colour followed by top finish when ordering e.g SCO128 with















































































- 3 Year warranty
- 110kg weight tolerance
- Overall dimensions: W670 D600 H970-1090 mm
- Back height adjustment
- Back rack adjustment
- Gas lift adjustment

| ODE     | ARM TYPE        | PRICE  |
|---------|-----------------|--------|
| H10-000 | No arms         | £74.00 |
| H11-000 | Fixed arms      | £89.00 |
| H42 000 | Adiustable arma | 6104.0 |





















£61.00

£75.00

£80.00





Burgundy **BU** 





- 110kg weight tolerance
- Overall dimensions: W480 D605 H895-1005 mm

ARM TYPE

No arms

Fixed arms

Adjustable arms

Gas lift adjustment

V100-00

V101-00

V102-00

- Back rake adjustmentBack height adjustment



Black **K** 



















1 Year warranty 115kg weight tolerance

Overall dimensions:

Gas lift adjustment

Standard loc