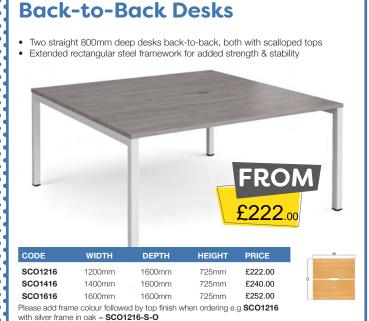

Omega Business Supplies Limited, Unit 7 Crosland Industrial Estate, Bredbury, Stockport, SK6 2BR

725mm

£151.00

SCO168

1600mm

silver frame in oak = SC0128-S-0

800mm

Please add frame colour followed by top finish when ordering e.g SCO128 with