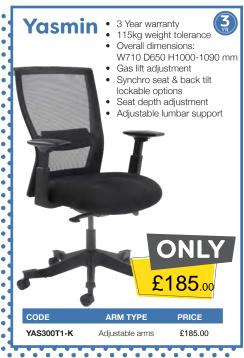

Omega Business Supplies Limited, Unit 7 Crosland Industrial Estate, Bredbury, Stockport, SK6 2BR















725mm

£151.00

SCO168

1600mm

silver frame in oak = SC0128-S-0

800mm

Please add frame colour followed by top finish when ordering e.g SCO128 with















































































- 3 Year warranty
- 110kg weight tolerance
- Overall dimensions: W670 D600 H970-1090 mm
- Back height adjustment
- Back rack adjustment
- Gas lift adjustment

| ODE     | ARM TYPE        | PRICE  |
|---------|-----------------|--------|
| H10-000 | No arms         | £74.00 |
| H11-000 | Fixed arms      | £89.00 |
| H42 000 | Adiustable arma | 6104.0 |





















£61.00

£75.00

£80.00





Burgundy **BU** 





- 110kg weight tolerance
- Overall dimensions: W480 D605 H895-1005 mm

ARM TYPE

No arms

Fixed arms

Adjustable arms

Gas lift adjustment

V100-00

V101-00

V102-00

- Back rake adjustmentBack height adjustment



Black **K** 



















1 Year warranty 115kg weight tolerance

Overall dimensions:

Gas lift adjustment

Standard lock tilt

Weight tension control

W620 D690 H1010-1100 mm



| CODE     | DESCRIPTION   | PRICE  |
|----------|---------------|--------|
| CAV300T1 | High back     | £86.00 |
| CAV100C1 | Visitor chair | £86.00 |











## **Promotion valid**

from

0161 430 0222

to