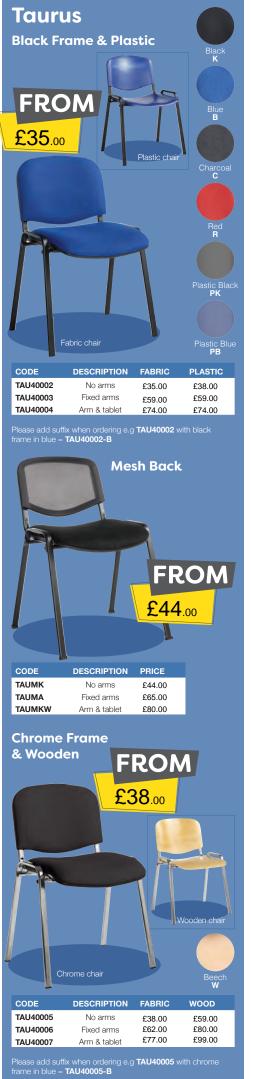

Omega Business Supplies Limited, Unit 7 Crosland Industrial Estate, Bredbury, Stockport, SK6 2BR















725mm

£151.00

SCO168

1600mm

silver frame in oak = SC0128-S-0

800mm

Please add frame colour followed by top finish when ordering e.g SCO128 with















































































- 3 Year warranty
- 110kg weight tolerance
- Overall dimensions: W670 D600 H970-1090 mm
- Back height adjustment
- Back rack adjustment
- Gas lift adjustment

| ODE     | ARM TYPE        | PRICE  |
|---------|-----------------|--------|
| H10-000 | No arms         | £74.00 |
| H11-000 | Fixed arms      | £89.00 |
| H42 000 | Adiustable arma | 6104.0 |





















£61.00

£75.00

£80.00





Burgundy **BU** 





- 110kg weight tolerance
- Overall dimensions: W480 D605 H895-1005 mm

ARM TYPE

No arms

Fixed arms

Adjustable arms

Gas lift adjustment

V100-00

V101-00

V102-00

- Back rake adjustmentBack height adjustment



Black **K** 



















1 Year warranty 115kg weight tolerance

Overall dimensions:

Gas lift adjustment

Standard lock tilt

Weight tension contr