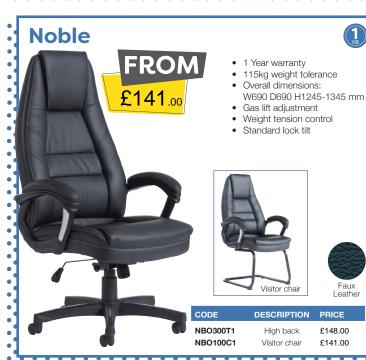

Overall dimensions:

Gas lift adjustment

Standard lock tilt

Weight tension control

W620 D690 H1010-1100 mm

| CODE     | DESCRIPTION   | PRICE  |
|----------|---------------|--------|
| CAV300T1 | High back     | £86.00 |
| CAV100C1 | Visitor chair | £86.00 |