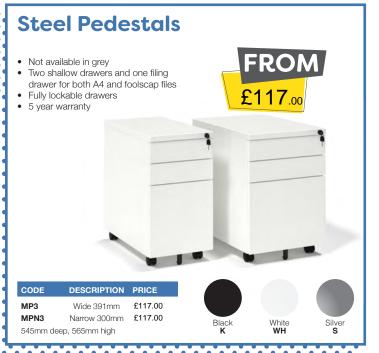

Omega Business Supplies Limited, Unit 7 Crosland Industrial Estate, Bredbury, Stockport, SK6 2BR















725mm

£151.00

SCO168

1600mm

silver frame in oak = SC0128-S-0

800mm

Please add frame colour followed by top finish when ordering e.g SCO128 with















































































- 3 Year warranty
- 110kg weight tolerance
- Overall dimensions: W670 D600 H970-1090 mm
- Back height adjustment
- Back rack adjustment
- Gas lift adjustment

| ODE     | ARM TYPE        | PRICE  |
|---------|-----------------|--------|
| H10-000 | No arms         | £74.00 |
| H11-000 | Fixed arms      | £89.00 |
| H42 000 | Adiustable arma | 6104.0 |





















£61.00

£75.00

£80.00





Burgundy **BU** 





- 110kg weight tolerance
- Overall dimensions: W480 D605 H895-1005 mm

ARM TYPE

No arms

Fixed arms

Adjustable arms

Gas lift adjustment

V100-00

V101-00

V102-00

- Back rake adjustmentBack height adjustment



Black **K** 



















1 Year warranty 115kg weight tolerance

Overall dimensions:

Gas lift adjustment

Standard lock