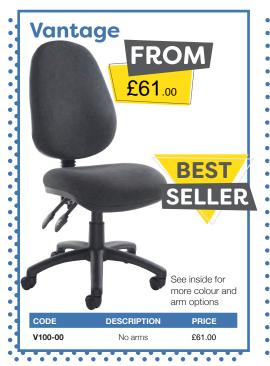

£61.00

£75.00

£80.00

Burgundy **BU** 

- 110kg weight tolerance
- Overall dimensions: W480 D605 H895-1005 mm

ARM TYPE

No arms

Fixed arms

Adjustable arms

Gas lift adjustment

V100-00

V101-00

V102-00

- Back rake adjustmentBack height adjustment

Black **K** 

1 Year warranty 115kg weight tolerance