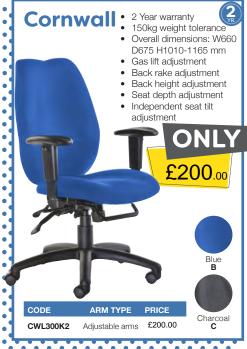

our followed by top finish when ordering e.g SCO128 with















































































- 3 Year warranty
- 110kg weight tolerance
- Overall dimensions: W670 D600 H970-1090 mm
- Back height adjustment
- Back rack adjustment
- Gas lift adjustment

| ODE     | ARM TYPE        | PRICE  |
|---------|-----------------|--------|
| H10-000 | No arms         | £74.00 |
| H11-000 | Fixed arms      | £89.00 |
| H42 000 | Adiustable arma | 6104.0 |





















£61.00

£75.00

£80.00





Burgundy **BU** 





- 110kg weight tolerance
- Overall dimensions: W480 D605 H895-1005 mm

ARM TYPE

No arms

Fixed arms

Adjustable arms

Gas lift adjustment

V100-00

V101-00

V102-00

- Back rake adjustmentBack height adjustment



Black **K** 



















1 Year warranty 115kg weight tolerance

Overall dimensions:

Gas lift adjustment

Standard lock tilt

Weight tension control

W620 D690 H1010-1100 mm



| CODE     | DESCRIPTION   | PRICE  |
|----------|---------------|--------|
| CAV300T1 | High back     | £86.00 |
| CAV100C1 | Visitor chair | £86.00 |











## **Promotion valid**

from

0161 430 0222

to