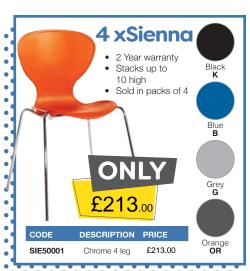

Omega Business Supplies Limited, Unit 7 Crosland Industrial Estate, Bredbury, Stockport, SK6 2BR

725mm

£151.00

SCO168

1600mm

silver frame in oak = SC0128-S-0

800mm

Please add frame colour followed by top finish when ordering e.g SCO128 with