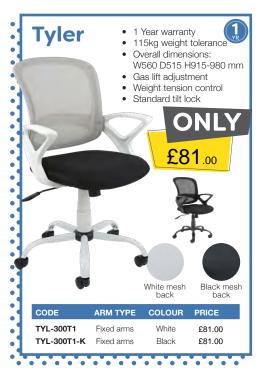

Omega Business Supplies Limited, Unit 7 Crosland Industrial Estate, Bredbury, Stockport, SK6 2BR















725mm

£151.00

SCO168

1600mm

silver frame in oak = SC0128-S-0

800mm

Please add frame colour followed by top finish when ordering e.g SCO128 with















































































- 3 Year warranty
- 110kg weight tolerance
- Overall dimensions: W670 D600 H970-1090 mm
- Back height adjustment
- Back rack adjustment
- Gas lift adjustment

| ODE     | ARM TYPE        | PRICE  |
|---------|-----------------|--------|
| H10-000 | No arms         | £74.00 |
| H11-000 | Fixed arms      | £89.00 |
| H42 000 | Adiustable arma | 6104.0 |





















£61.00

£75.00

£80.00





Burgundy **BU** 





- 110kg weight tolerance
- Overall dimensions: W480 D605 H895-1005 mm

ARM TYPE

No arms

Fixed arms

Adjustable arms

Gas lift adjustment

V100-00

V101-00

V102-00

- Back rake adjustmentBack height adjustment



Black **K** 



















1 Year warranty 115kg weight tolerance

Overall dimensions:

Gas lift adjustment

Standard lock tilt

Weight tension control

W620 D690 H1010-1100 mm



| CODE     | DESCRIPTION   | PRICE  |
|----------|---------------|--------|
| CAV300T1 | High back     | £86.00 |
| CAV100C1 | Visitor chair | £86.00 |











## **Promotion valid**

from

0161 430 0222

to