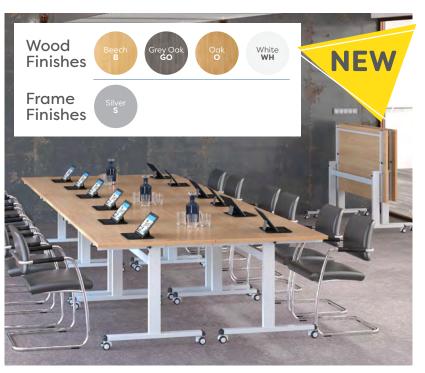

Omega Business Supplies Limited, Unit 7 Crosland Industrial Estate, Bredbury, Stockport, SK6 2BR















725mm

£151.00

SCO168

1600mm

silver frame in oak = SC0128-S-0

800mm

Please add frame colour followed by top finish when ordering e.g SCO128 with















































































- 3 Year warranty
- 110kg weight tolerance
- Overall dimensions: W670 D600 H970-1090 mm
- Back height adjustment
- Back rack adjustment
- Gas lift adjustment

| ODE     | ARM TYPE        | PRICE  |
|---------|-----------------|--------|
| H10-000 | No arms         | £74.00 |
| H11-000 | Fixed arms      | £89.00 |
| H42 000 | Adiustable arma | 6104.0 |





















£61.00

£75.00

£80.00





Burgundy **BU** 





- 110kg weight tolerance
- Overall dimensions: W480 D605 H895-1005 mm

ARM TYPE

No arms

Fixed arms

Adjustable arms

Gas lift adjustment

V100-00

V101-00

V102-00

- Back rake adjustmentBack height adjustment



Black **K** 



















1 Year warranty 115kg weight tolerance

Overall dimensions:

Gas lift adjustment

Standard lock tilt

We