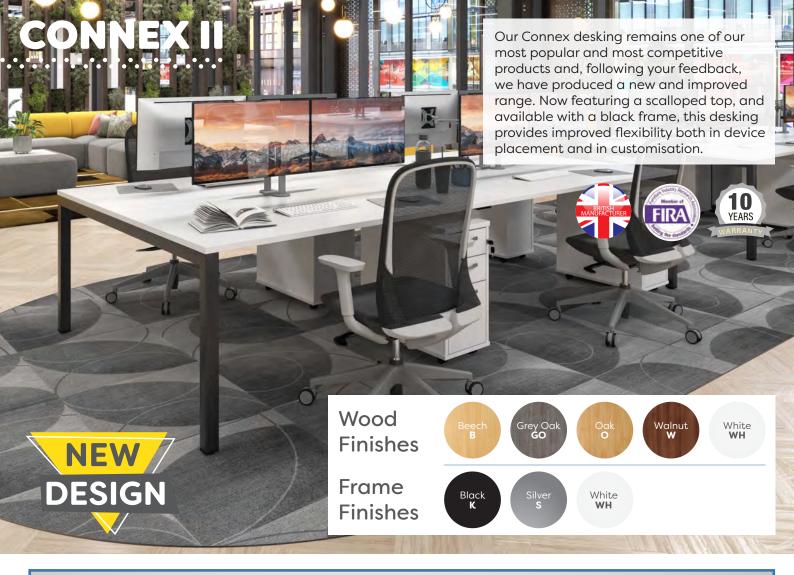

Omega Business Supplies Limited, Unit 7 Crosland Industrial Estate, Bredbury, Stockport, SK6 2BR

725mm

£151.00

SCO168

1600mm

silver frame in oak = SC0128-S-0

800mm

Please add frame colour followed by top finish when ordering e.g SCO128 with