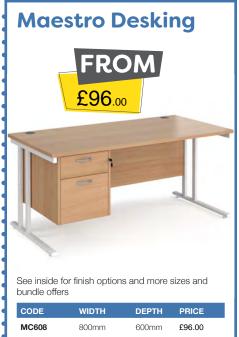

Omega Business Supplies Limited, Unit 7 Crosland Industrial Estate, Bredbury, Stockport, SK6 2BR















725mm

£151.00

SCO168

1600mm

silver frame in oak = SC0128-S-0

800mm

Please add frame colour followed by top finish when ordering e.g SCO128 with















































































- 3 Year warranty
- 110kg weight tolerance
- Overall dimensions: W670 D600 H970-1090 mm
- Back height adjustment
- Back rack adjustment
- Gas lift adjustment

| ODE     | ARM TYPE        | PRICE  |
|---------|-----------------|--------|
| H10-000 | No arms         | £74.00 |
| H11-000 | Fixed arms      | £89.00 |
| H42 000 | Adiustable arma | 6104.0 |





















£61.00

£75.00

£80.00





Burgundy **BU** 





- 110kg weight tolerance
- Overall dimensions: W480 D605 H895-1005 mm

ARM TYPE

No arms

Fixed arms

Adjustable arms

Gas lift adjust