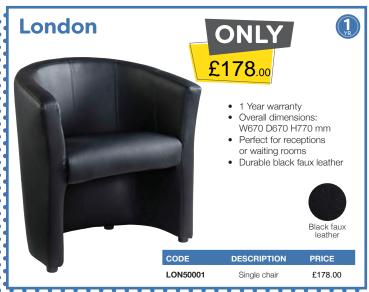

Omega Business Supplies Limited, Unit 7 Crosland Industrial Estate, Bredbury, Stockport, SK6 2BR

725mm

£151.00

SCO168

1600mm

silver frame in oak = SC0128-S-0

800mm

Please add frame colour followed by top finish when ordering e.g SCO128 with