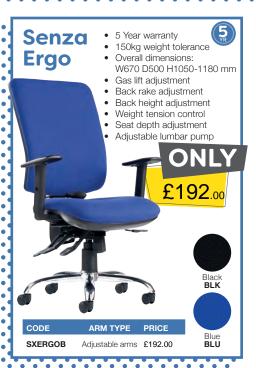

olour followed by top finish when ordering e.g SCO128 with















































































- 3 Year warranty
- 110kg weight tolerance
- Overall dimensions: W670 D600 H970-1090 mm
- Back height adjustment
- Back rack adjustment
- Gas lift adjustment

| ODE     | ARM TYPE        | PRICE  |
|---------|-----------------|--------|
| H10-000 | No arms         | £74.00 |
| H11-000 | Fixed arms      | £89.00 |
| H42 000 | Adiustable arma | 6104.0 |





















£61.00

£75.00

£80.00





Burgundy **BU** 





- 110kg weight tolerance
- Overall dimensions: W480 D605 H895-1005 mm

ARM TYPE

No arms

Fixed arms

Adjustable arms

Gas lift adjustment

V100-00

V101-00

V102-00

- Back rake adjustmentBack height adjustment



Black **K** 



















1 Year warranty 115kg weight tolerance

Overall dimensions:

Gas lift adjustment

Standard lock tilt

Weight tension control

W620 D690 H1010-1100 mm



| CODE     | DESCRIPTION   | PRICE  |
|----------|---------------|--------|
| CAV300T1 | High back     | £86.00 |
| CAV100C1 | Visitor chair | £86.00 |











## **Promotion valid**

from

0161 430 0222

to