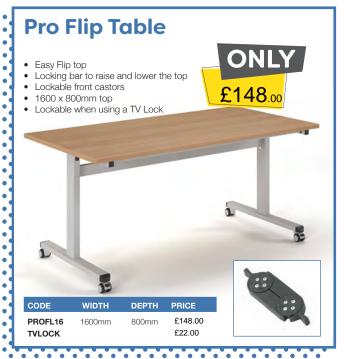

Omega Business Supplies Limited, Unit 7 Crosland Industrial Estate, Bredbury, Stockport, SK6 2BR

725mm

£151.00

SCO168

1600mm

silver frame in oak = SC0128-S-0

800mm

Please add frame colour followed by top finish when ordering e.g SCO128 with