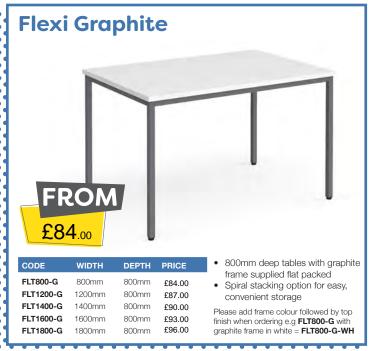

Omega Business Supplies Limited, Unit 7 Crosland Industrial Estate, Bredbury, Stockport, SK6 2BR

725mm

£151.00

SCO168

1600mm

silver frame in oak = SC0128-S-0

800mm

Please add frame colour followed by top finish when ordering e.g SCO128 with