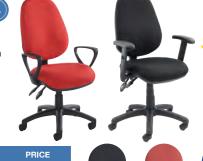

£61.00

£75.00

£80.00

Burgundy **BU** 

- 110kg weight tolerance
- Overall dimensions: W480 D605 H895-1005 mm

ARM TYPE

No arms

Fixed arms

Adjustable arms

Gas lift adjustment

V100-00

V101-00

V102-00

- Back rake adjustmentBack height adjustment

Black **K** 

1 Year warranty 115kg weight tolerance