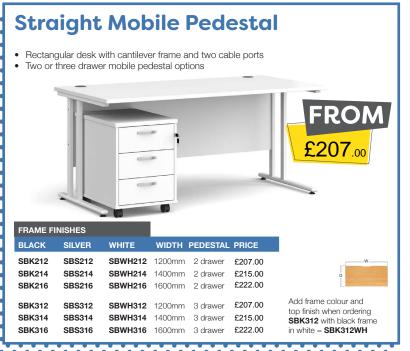

Omega Business Supplies Limited, Unit 7 Crosland Industrial Estate, Bredbury, Stockport, SK6 2BR

725mm

£151.00

SCO168

1600mm

silver frame in oak = SC0128-S-0

800mm

Please add frame colour followed by top finish when ordering e.g SCO128 with